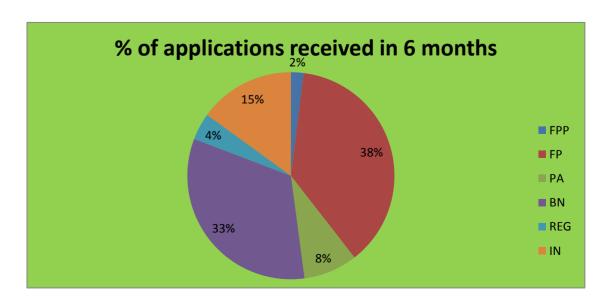

#### Number and type of application received

| Name  |     |
|-------|-----|
| FPP   | 15  |
| FP    | 285 |
| PA    | 64  |
| BN    | 250 |
| REG   | 32  |
| IN    | 114 |
| Total | 760 |