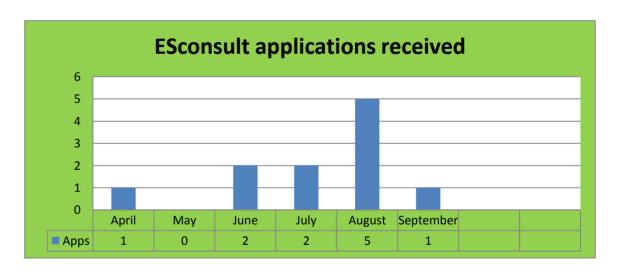

### Numbe of ESconsult applications received

Over targcTotal

April 1

May 0

June 2

July 2

August 5

September