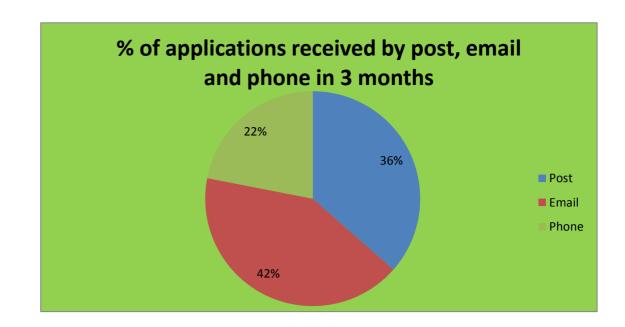

# Number of FP, BN, & REG received by phone, er Name Post 158 Email 180 Phone 95

| Fac             | ebook Tw  | itter Lin  | Linked-in Target |       |  |
|-----------------|-----------|------------|------------------|-------|--|
| Social media ti | rends (by | the end of | the mont         | h)    |  |
| June            | 67        | 77         | 8                | 60.00 |  |
| July            | 75        | 80         | 25               | 75.00 |  |
| August          | 90        | 105        | 45               | 90.00 |  |
| September       |           |            |                  |       |  |