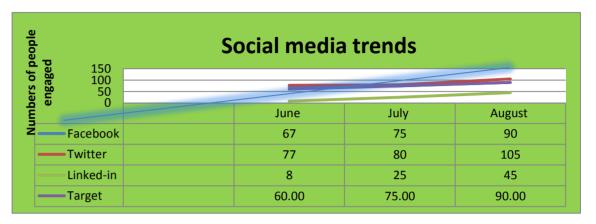

# Number of FP, BN, & REG received by phone, er Name Post 158 Email 180 Phone 95

| Fac             | ebook Tw  | itter Lin  | Linked-in Target |       |  |
|-----------------|-----------|------------|------------------|-------|--|
| Social media ti | rends (by | the end of | the mont         | h)    |  |
| June            | 67        | 77         | 8                | 60.00 |  |
| July            | 75        | 80         | 25               | 75.00 |  |
| August          | 90        | 105        | 45               | 90.00 |  |
| September       |           |            |                  |       |  |