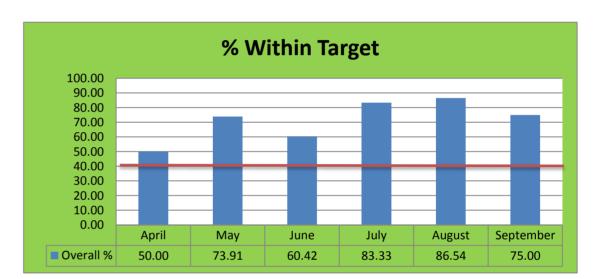

Target of 40% Full plans checked within 7 working days

Measured from deposit date to plans checked date

|           | Within tare | Over targ(To | otal | % within ta | ırget |
|-----------|-------------|--------------|------|-------------|-------|
| April     | 19          | 19           | 38   | 50.00       |       |
| May       | 34          | 12           | 46   | 73.91       |       |
| June      | 29          | 19           | 48   | 60.42       |       |
| July      | 35          | 7            | 42   | 83.33       |       |
| August    | 45          | 7            | 52   | 86.54       |       |
| September | 30          | 10           | 40   | 75.00       |       |