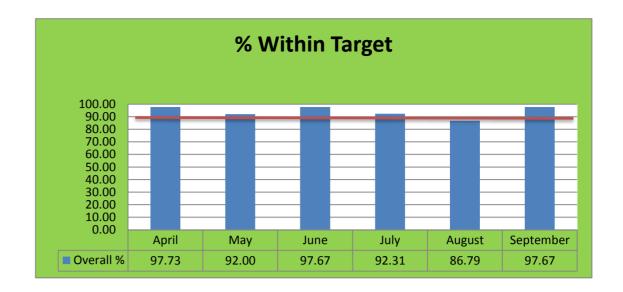

## VALIDATION OF FP,BN,RG applications within 2 working days

measured from Date of Deposit to PI Date 1

|          | Within tar Ove | er targeTotal | 9/ | within tai | rget |
|----------|----------------|---------------|----|------------|------|
| April    | 43             | 1             | 44 | 97.73      |      |
| May      | 46             | 4             | 50 | 92.00      |      |
| June     | 42             | 1             | 43 | 97.67      |      |
| July     | 60             | 5             | 65 | 92.31      |      |
| August   | 46             | 7             | 53 | 86.79      |      |
| Septembe | r 42           | 1             | 43 | 97.67      |      |
|          |                |               |    |            |      |