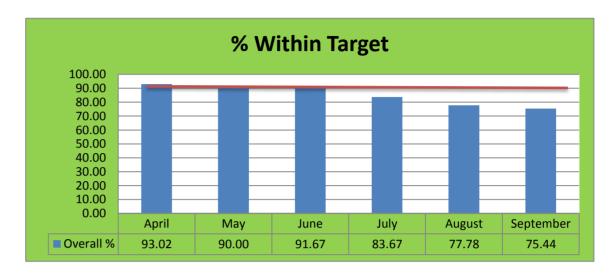

Target of 90% Full plans checked within 14 working days

Measured from deposit date to plans checked date

|           | Within tar(C | over targeT | otal | % within | target |
|-----------|--------------|-------------|------|----------|--------|
| April     | 40           | 3           | 43   | 93.02    |        |
| May       | 54           | 6           | 60   | 90.00    |        |
| June      | 44           | 4           | 48   | 91.67    |        |
| July      | 41           | 8           | 49   | 83.67    |        |
| August    | 49           | 14          | 63   | 77.78    |        |
| September | 43           | 14          | 57   | 75.44    |        |