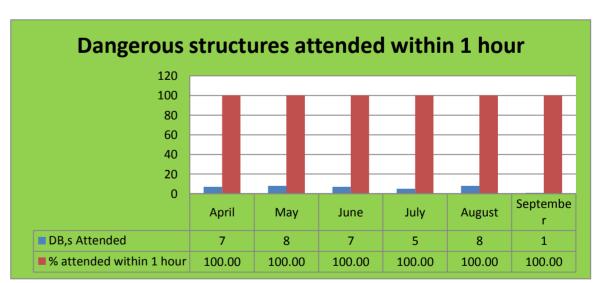

#### (CURRENT BC PERFORMANCE TARGET)

| •        |              |                | • |                 |
|----------|--------------|----------------|---|-----------------|
|          | Within tar O | /er targ(Total | 0 | % within target |
| April    | 7            | 0              | 7 | 100.00          |
| May      | 8            | 0              | 8 | 100.00          |
| June     | 7            | 0              | 7 | 100.00          |
| July     | 5            | 0              | 5 | 100.00          |
| August   | 8            | 0              | 8 | 100.00          |
| Septembe | r 1          | 0              | 1 | 100.00          |